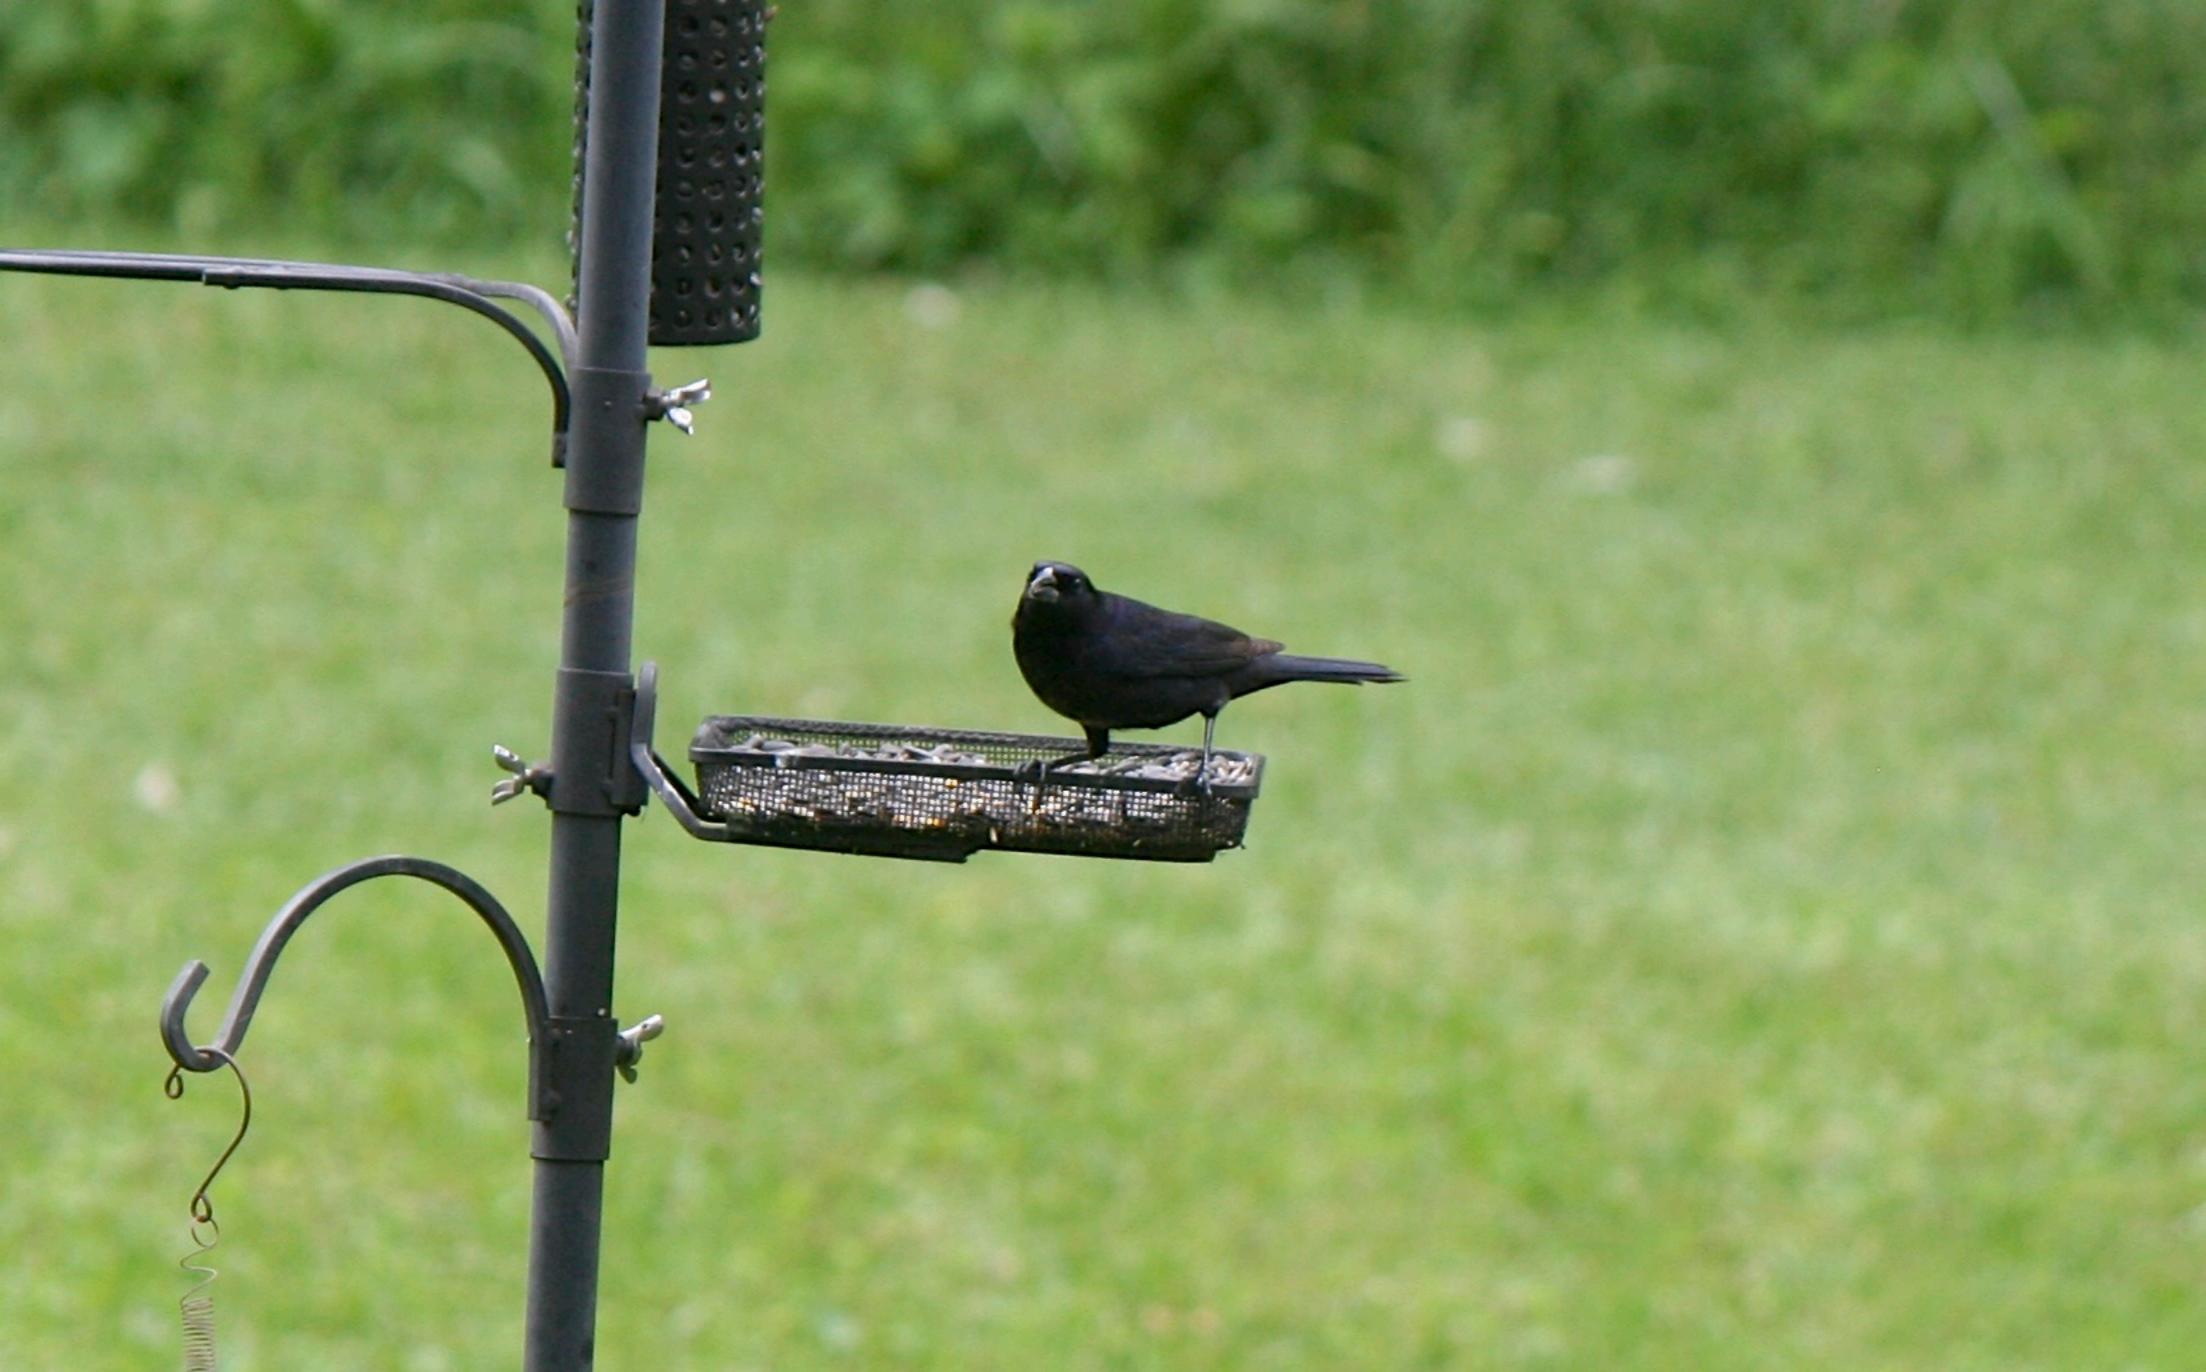

## PAbirders,

On June 2, Linette Mansberger identified and photographed a male Shiny Cowbird at her feeders in Adams County. This is the first documented record of Shiny Cowbird for Pennsylvania, and one of few for the Northeast (there are records for Maine, Massachusetts, and Nova Scotia, as well as several mid-Atlantic records from Virginia and North Carolina).

After checking the identification and realizing the rarity of this species in the state, Linette submitted a report to eBird. When eBird reviewer Ramsay Koury requested documentation of this exceptional sighting, Linette sent in several photos that confirm the bird's identity as a Shiny Cowbird, showing its slim bill and a glossy purple & blue sheen to its black plumage. She hasn't seen the cowbird again since June 2, but will keep an eye out and let us know if it returns. The photos have been submitted to PORC for review & archival.

One of Linette's photos of the Shiny Cowbird is online here: http://www.flickr.com/photos/bonxie88/

Tom Johnson Hummelstown, PA