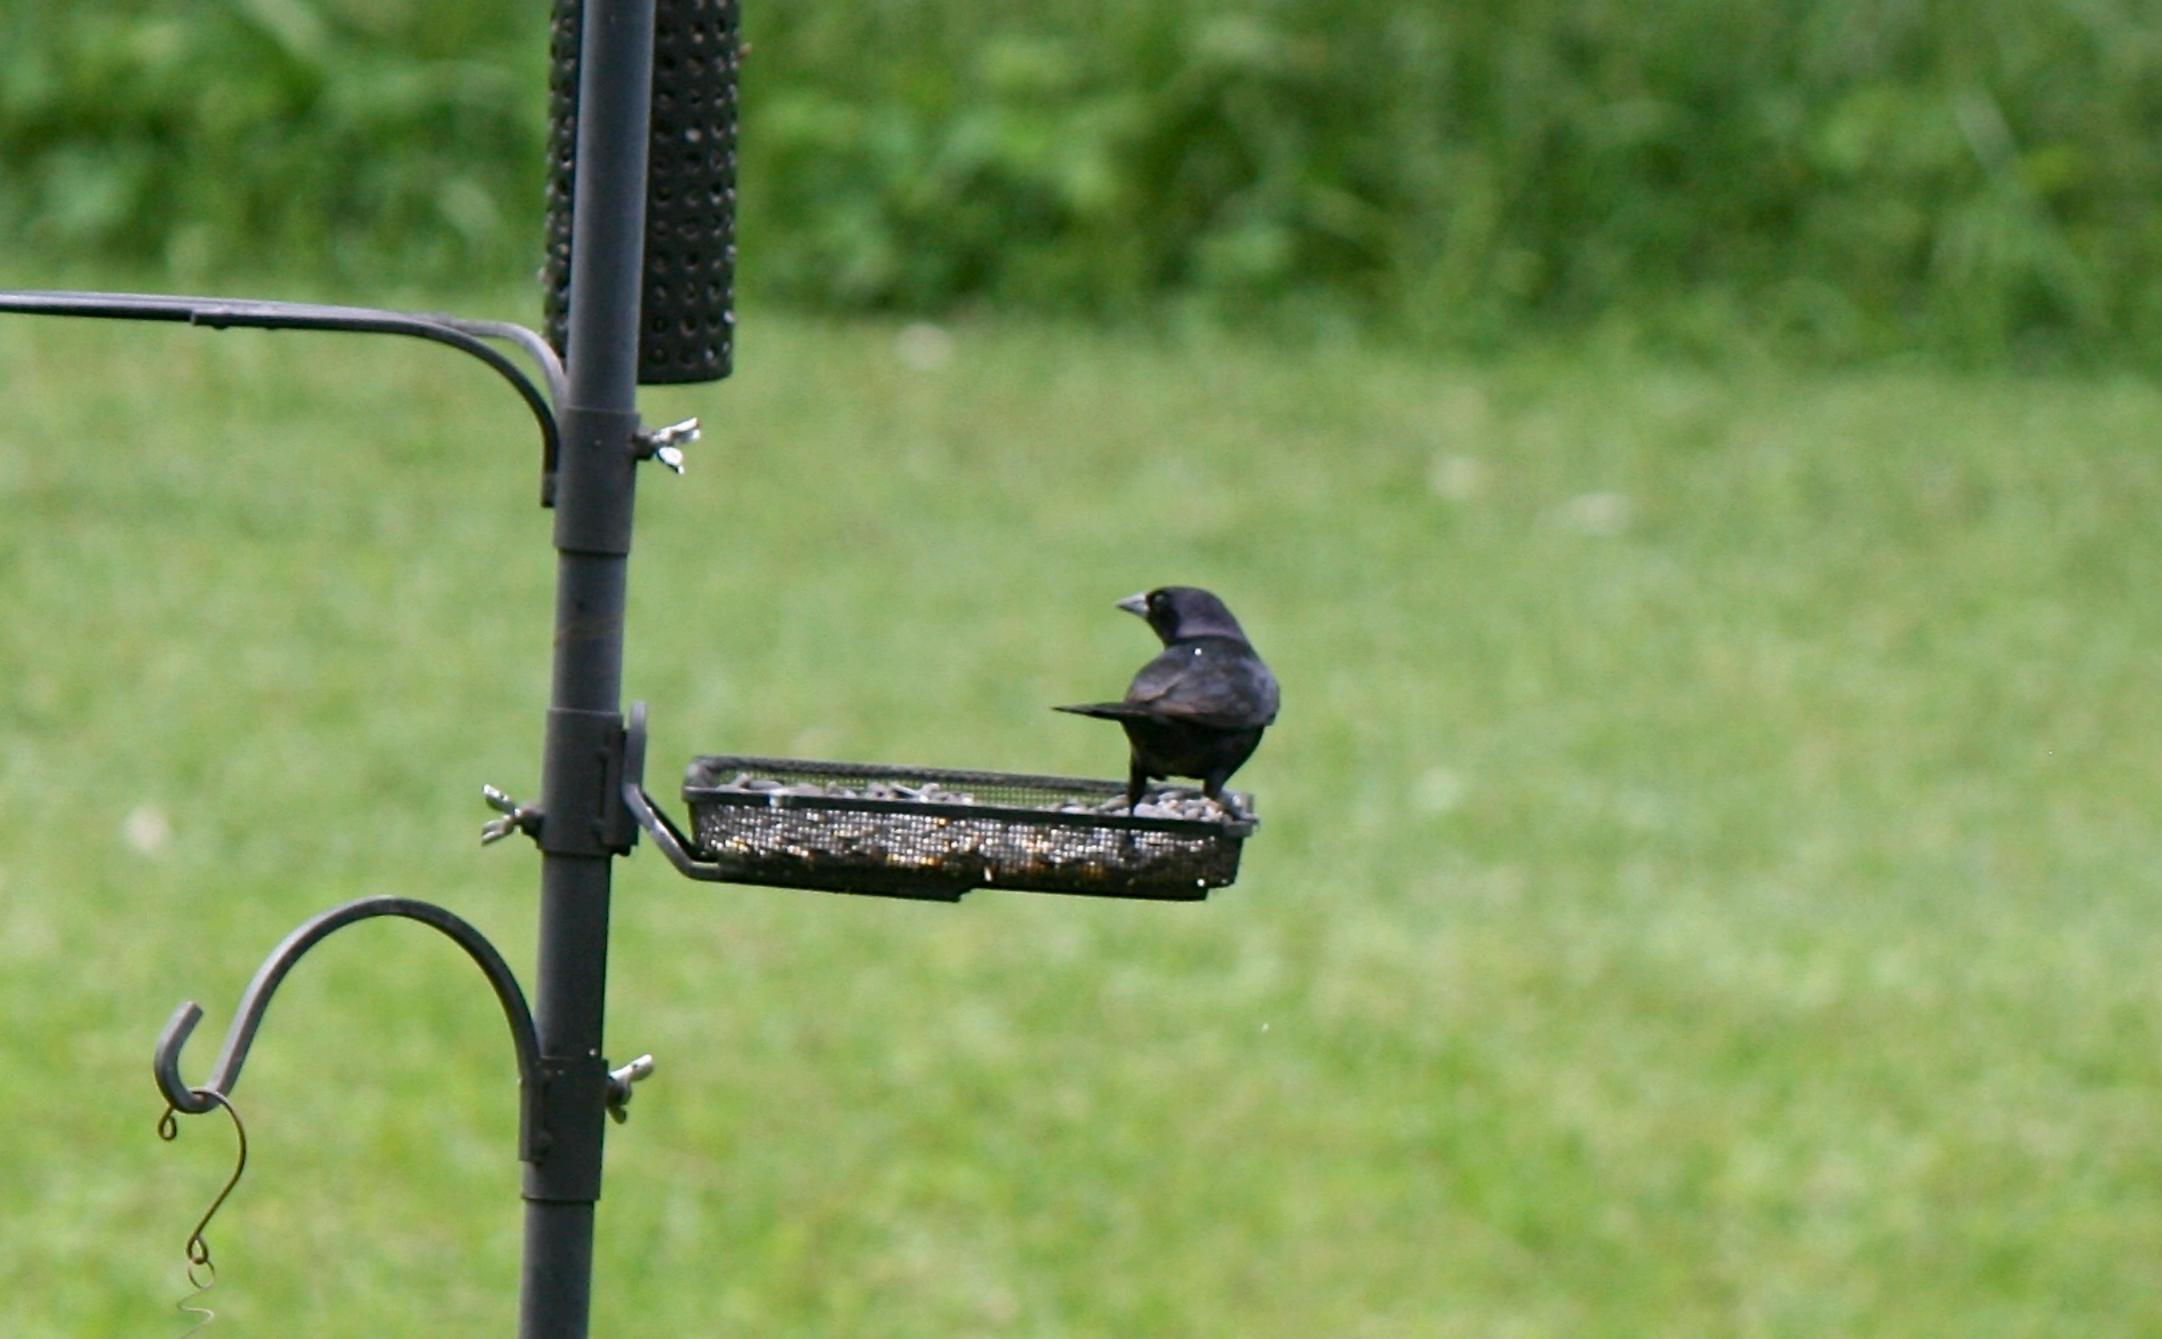

## PAbirders,

On June 2, Linette Mansberger identified and photographed a male Shiny Cowbird at her feeders in Adams County. This is the first documented record of Shiny Cowbird for Pennsylvania, and one of few for the Northeast (there are records for Maine, Massachusetts, and Nova Scotia, as well as several mid-Atlantic records from Virginia and North Carolina).

After checking the identification and realizing the rarity of this species in the state, Linette submitted a report to eBird. When eBird reviewer Ramsay Koury requested documentation of this exceptional sighting, Linette sent in several photos that confirm the bird's identity as a Shiny Cowbird, showing its slim bill and a glossy purple & blue sheen to its black plumage. She hasn't seen the cowbird again since June 2, but will keep an eye out and let us know if it returns. The photos have been submitted to PORC for review & archival.

One of Linette's photos of the Shiny Cowbird is online here: http://www.flickr.com/photos/bonxie88/

Tom Johnson Hummelstown, PA