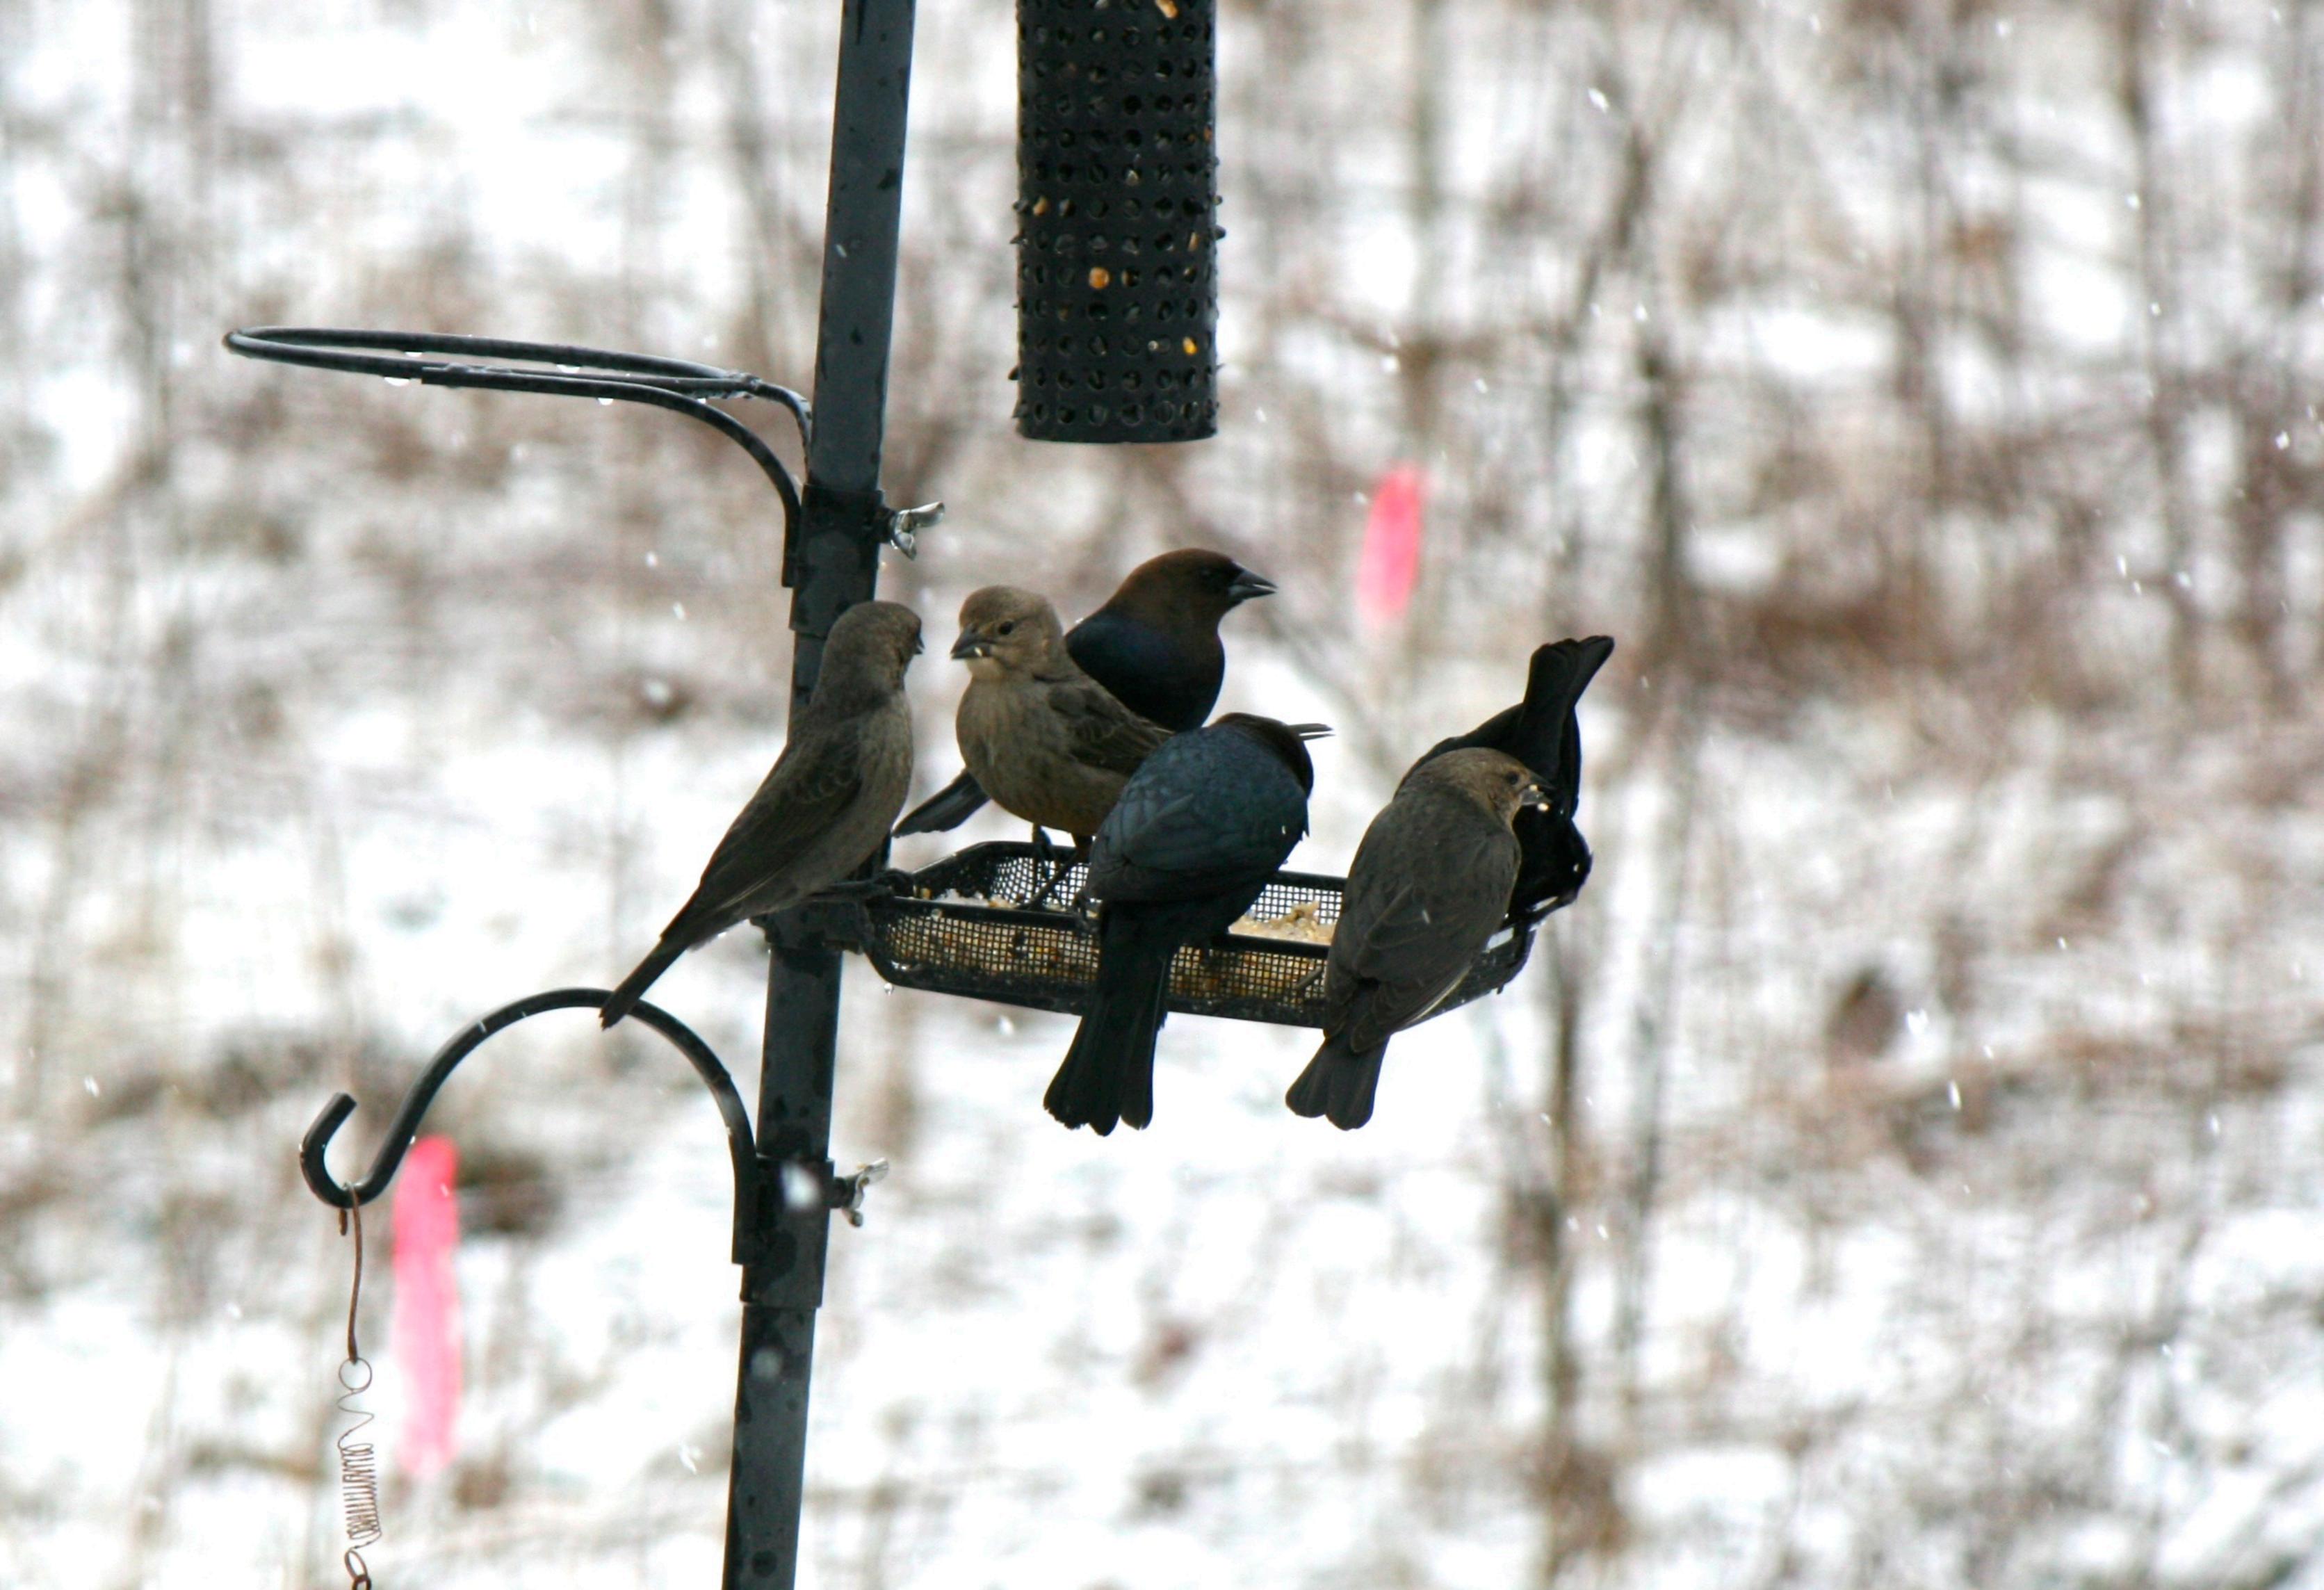

## Hello, Ramsay!

I am attaching 5 pictures of the cowbird seen on June 2 and 1 picture of Brownheaded Cowbirds that I took in the winter when they were using the same feeder in case you want to look for any size comparisons. This bird caught my eye because I could see no brown on the head and knew it was too small to be a Common Grackle.