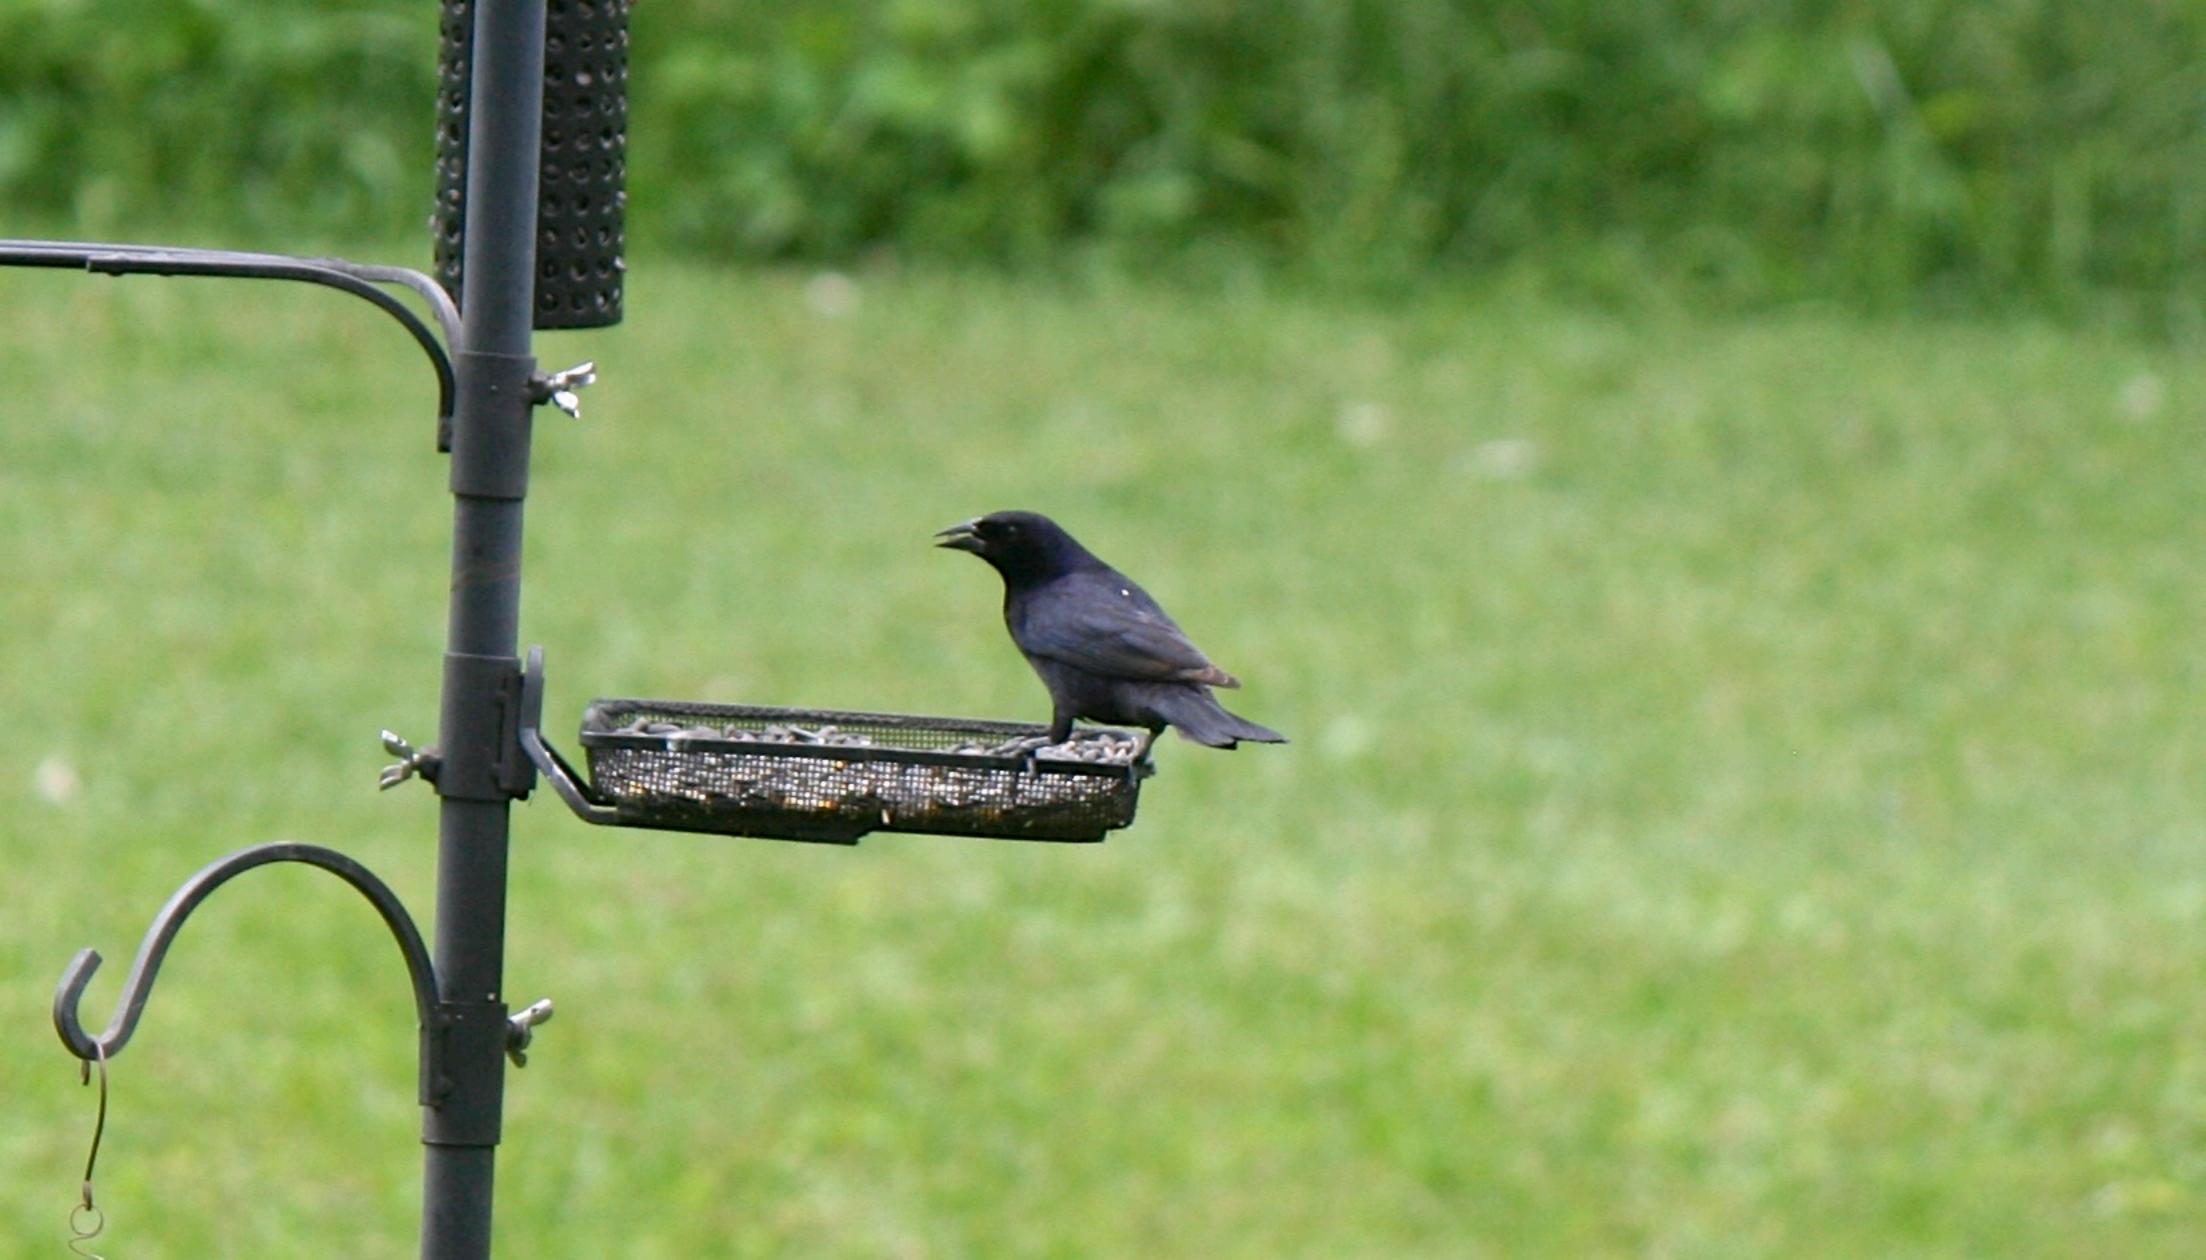

## PAbirders,

On June 2, Linette Mansberger identified and photographed a male Shiny Cowbird at her feeders in Adams County. This is the first documented record of Shiny Cowbird for Pennsylvania, and one of few for the Northeast (there are records for Maine, Massachusetts, and Nova Scotia, as well as several mid-Atlantic records from Virginia and North Carolina).

After checking the identification and realizing the rarity of this species in the state, Linette submitted a report to eBird. When eBird reviewer Ramsay Koury requested documentation of this exceptional sighting, Linette sent in several photos that confirm the bird's identity as a Shiny Cowbird, showing its slim bill and a glossy purple & blue sheen to its black plumage. She hasn't seen the cowbird again since June 2, but will keep an eye out and let us know if it returns. The photos have been submitted to PORC for review & archival.

One of Linette's photos of the Shiny Cowbird is online here: http://www.flickr.com/photos/bonxie88/

Tom Johnson Hummelstown, PA