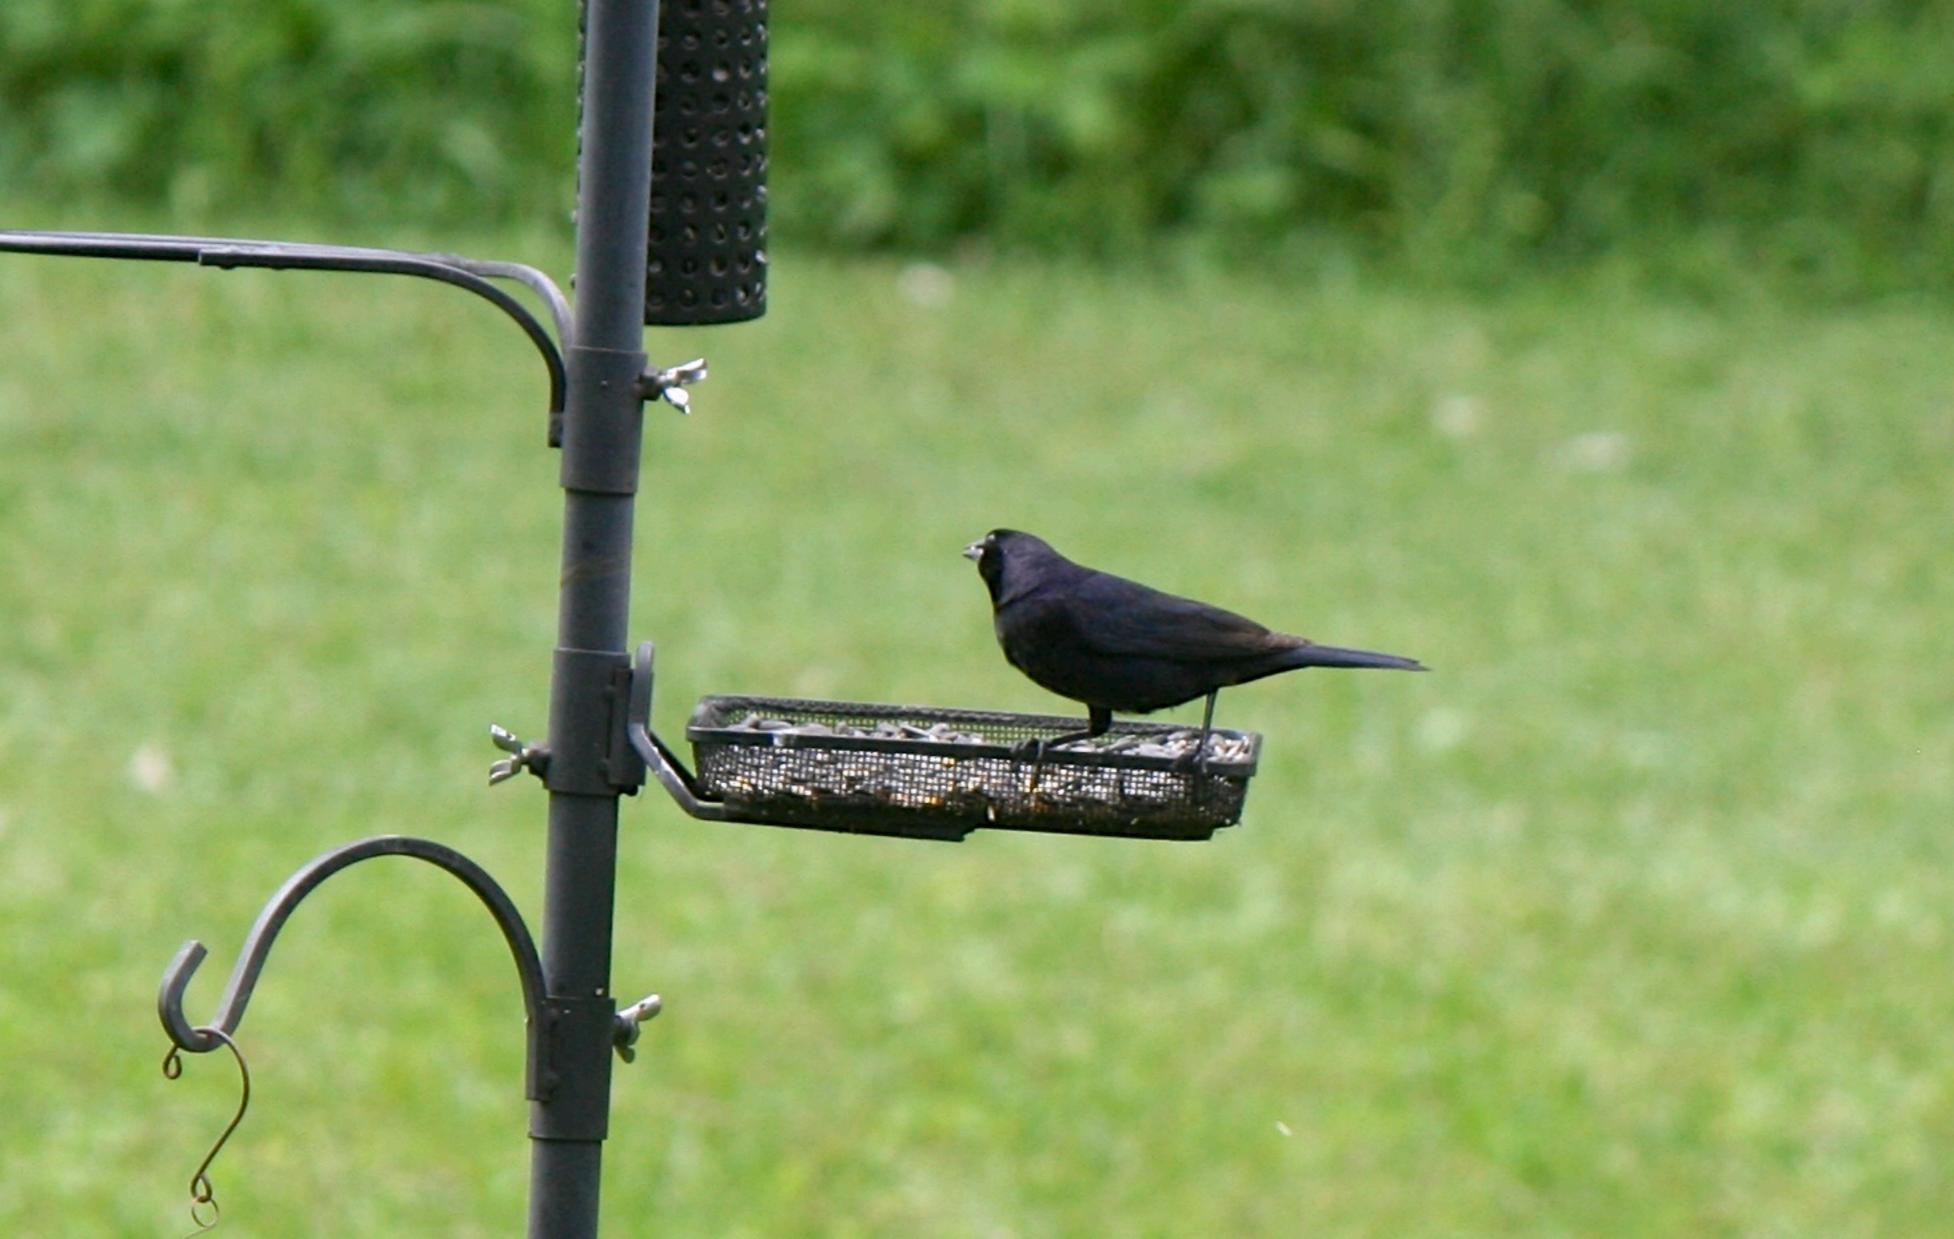

## Hello, Ramsay!

I am attaching 5 pictures of the cowbird seen on June 2 and 1 picture of Brownheaded Cowbirds that I took in the winter when they were using the same feeder in case you want to look for any size comparisons. This bird caught my eye because I could see no brown on the head and knew it was too small to be a Common Grackle.

After checking the identification and realizing the rarity of this species in the state, Linette submitted a report to eBird. When eBird reviewer Ramsay Koury requested documentation of this exceptional sighting, Linette sent in several photos that confirm the bird's identity as a Shiny Cowbird, showing its slim bill and a glossy purple & blue sheen to its black plumage. She hasn't seen the cowbird again since June 2, but will keep an eye out and let us know if it returns. The photos have been submitted to PORC for review & archival.